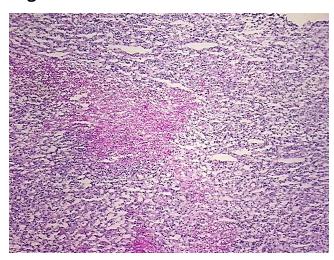

ar

Stroma:

**Necrosis:** 40%

**Bioanalyzer Ratio** 

(28S/18S):

1.13

0%

**CASE Diagnosis (from** 

medical center path

report):

80 Age:



9620 Medical Center Drive, Ste 200 Rockville, MD 20850, US Phone: +1-888-267-4436 https://www.origene.com techsupport@origene.com EU: info-de@origene.com CN: techsupport@origene.cn



Carcinoma of bladder, urothelial



#### Tissue Total RNA, Urinary bladder - CR562001

Gender: Male

Tumor Grade: AJCC G4: Undifferentiated

Minimum Stage

**Grouping:** 

IV

T (Extent of Primary

Tumor):

T3b

N (Lymph node

N2

metastasis):

M (Distant metastasis): MX

**Storage:** Store tissue total RNA at -80°C.

Stability: These products are stable for one year from date of shipping when stored at -80°C without

repeated freeze/thaws.

# **Product images:**



4x Image





20x Image