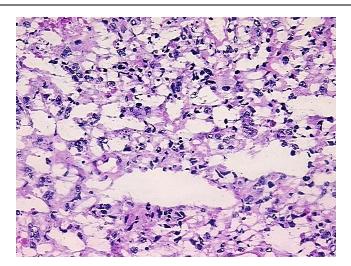

*Necrosis:** 40%

**Bioanalyzer Ratio** 

(28S/18S):

1.13

0%

**CASE Diagnosis (from** 

medical center path

report):

80 Age:



9620 Medical Center Drive, Ste 200 Rockville, MD 20850, US Phone: +1-888-267-4436 https://www.origene.com techsupport@origene.com EU: info-de@origene.com CN: techsupport@origene.cn



Carcinoma of bladder, urothelial



#### Tissue Total RNA, Urinary bladder - CR562001

Gender: Male

Tumor Grade: AJCC G4: Undifferentiated

Minimum Stage

**Grouping:** 

IV

T (Extent of Primary

Tumor):

T3b

N (Lymph node

N2

metastasis):

M (Distant metastasis): MX

**Storage:** Store tissue total RNA at -80°C.

Stability: These products are stable for one year from date of shipping when stored at -80°C without

repeated freeze/thaws.

# **Product images:**



4x Image





20x Image