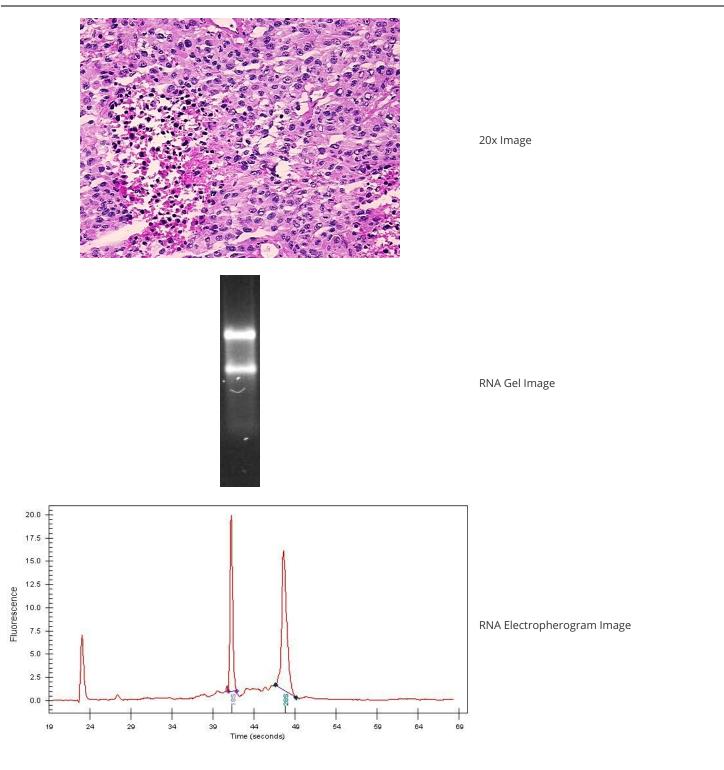

#### **Product data:**

| Product Type:                                           | Total RNA                      |
|---------------------------------------------------------|--------------------------------|
| Disease State:                                          | Cancer                         |
| Diagnosis Category:                                     | Melanoma                       |
| Tissue:                                                 | Skin                           |
| Frozen Sample ID:                                       | FR00028EDB                     |
| Case ID:                                                | CU000006792                    |
| Prep:                                                   | 1                              |
| Vial ID:                                                | RN00001959                     |
| Tissue of Origin:                                       | Skin                           |
| Site of Finding:                                        | Lymph node                     |
| Appearance:                                             | Tumor                          |
| Sample Diagnosis (from<br>Pathology Verification):      | Malignant melanoma, metastatic |
| Normal:                                                 | 10%                            |
| Lesional:                                               | 0%                             |
| Tumor:                                                  | 85%                            |
| Tumor Hypo/Acellular<br>Stroma:                         | 0%                             |
| Tumor Hypercellular<br>Stroma:                          | 0%                             |
| Necrosis:                                               | 5%                             |
| Bioanalyzer Ratio<br>(28S/18S):                         | 1.33                           |
| CASE Diagnosis (from<br>medical center path<br>report): | Malignant melanoma, metastatic |
| Age:                                                    | 74                             |