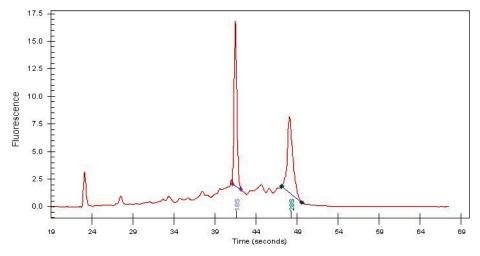

**Bioanalyzer Ratio** 

(28S/18S):

Adenocarcinoma of breast, ductal

**CASE Diagnosis (from** medical center path

report):

52 Age:

OriGene Technologies, Inc. 9620 Medical Center Drive, Ste 200

CN: techsupport@origene.cn

## **Product images:**

4x Image

20x Image

RNA Gel Image

RNA Electropherogram Image

RNA RT-PCR Image