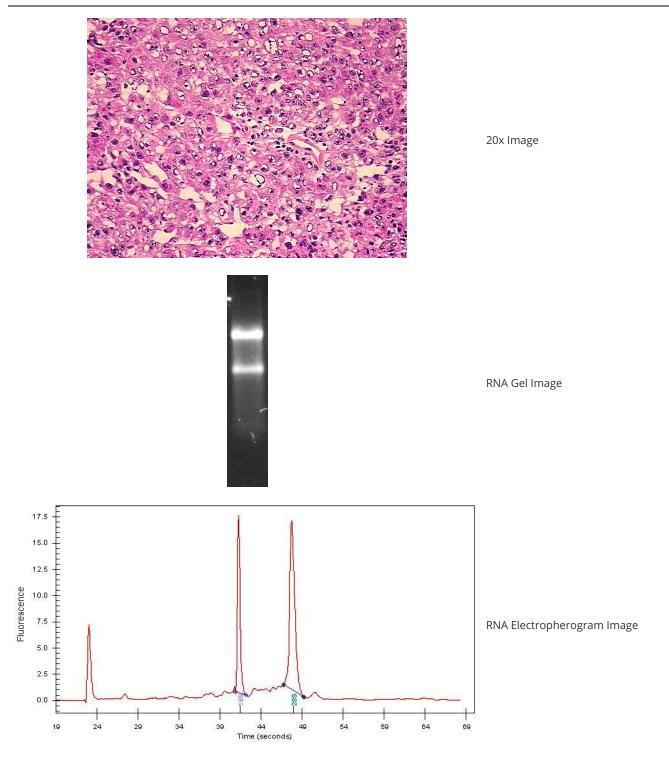

#### **Product data:**

| Product Type:                                           | Total RNA                      |
|---------------------------------------------------------|--------------------------------|
| Disease State:                                          | Cancer                         |
| Diagnosis Category:                                     | Melanoma                       |
| Tissue:                                                 | Skin                           |
| Frozen Sample ID:                                       | FR00027841                     |
| Case ID:                                                | CU000006791                    |
| Prep:                                                   | 1                              |
| Vial ID:                                                | RN0000195F                     |
| Tissue of Origin:                                       | Skin                           |
| Site of Finding:                                        | Lymph node                     |
| Appearance:                                             | Tumor                          |
| Sample Diagnosis (from<br>Pathology Verification):      | Malignant melanoma, metastatic |
| Normal:                                                 | 0%                             |
| Lesional:                                               | 0%                             |
| Tumor:                                                  | 80%                            |
| Tumor Hypo/Acellular<br>Stroma:                         | 0%                             |
| Tumor Hypercellular<br>Stroma:                          | 0%                             |
| Necrosis:                                               | 20%                            |
| Bioanalyzer Ratio<br>(28S/18S):                         | 1.54                           |
| CASE Diagnosis (from<br>medical center path<br>report): | Malignant melanoma, metastatic |
| Age:                                                    | 56                             |