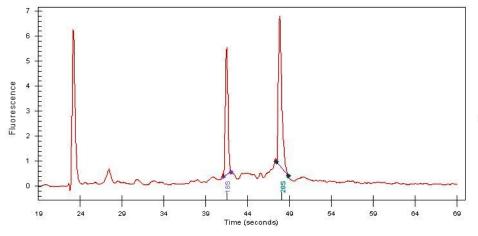

## **Product images:**

4x Image

20x Image

RNA Gel Image

RNA Electropherogram Image

RNA RT-PCR Image

Tumor Hypo/Acellular 0%

Stroma:

Tumor Hypercellular 10%

Stroma:

**Necrosis:** 15%

**Bioanalyzer Ratio** 1.32

(28S/18S):

Carcinoma of kidney, renal cell, papillary