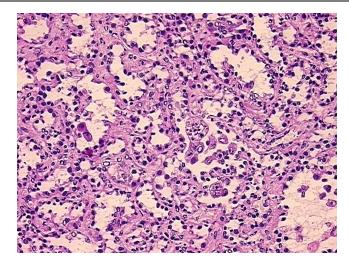

## **Product images:**

4x Image

20x Image

RNA Gel Image

RNA Electropherogram Image

RNA RT-PCR Image

RN000019B0 Vial ID:

Tissue of Origin: Kidney Site of Finding: Kidney Appearance: Tumor

Sample Diagnosis (from Carcinoma of kidney, renal cell, papillary

Pathology Verification):

Normal: 0%

Lesional: 0%

75% Tumor:

Tumor Hypo/Acellular 0%

Stroma:

Tumor Hypercellular 10%

Stroma:

**Necrosis:** 15%

**Bioanalyzer Ratio** 1.32

(28S/18S):

Carcinoma of kidney, renal cell, papillary