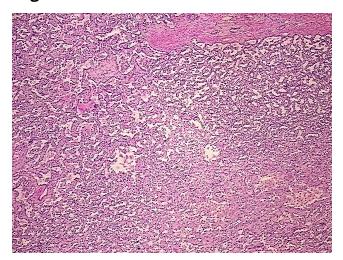

## **Product images:**

4x Image

20x Image

RNA Gel Image

RNA Electropherogram Image

RNA RT-PCR Image

RN000019B0 Vial ID:

Tissue of Origin: Kidney Site of Finding: Kidney Appearance: Tumor

Sample Diagnosis (from Carcinoma of kidney, renal cell, papillary

Pathology Verification):

Normal: 0%

Lesional: 0%

75% Tumor:

Tumor Hypo/Acellular 0%

Stroma:

Tumor Hypercellular 10%

Stroma:

**Necrosis:** 15%

**Bioanalyzer Ratio** 1.32

(28S/18S):

Carcinoma of kidney, renal cell, papillary