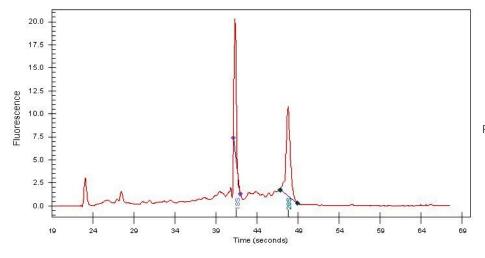

Stroma:

Tumor Hypercellular

Stroma:

0% **Necrosis:** 

0%

1.08

**Bioanalyzer Ratio** 

(28S/18S):

## **Product images:**

4x Image

20x Image

RNA Gel Image

RNA Electropherogram Image

RNA RT-PCR Image