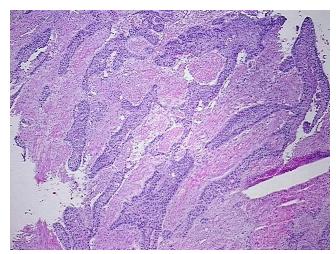

## Product images:

4x Image

This product is to be used for laboratory only. Not for diagnostic or therapeutic use. ©2023 OriGene Technologies, Inc., 9620 Medical Center Drive, Ste 200, Rockville, MD 20850, US

| Product Type:                                      | Total RNA                                                                               |
|----------------------------------------------------|-----------------------------------------------------------------------------------------|
| Disease State:                                     | Cancer                                                                                  |
| Diagnosis Category:                                | Esophageal/Gastroesphageal Cancer                                                       |
| Tissue:                                            | Esophagus                                                                               |
| Frozen Sample ID:                                  | FR000276EC                                                                              |
| Case ID:                                           | CU000006780                                                                             |
| Prep:                                              | 1                                                                                       |
| Vial ID:                                           | RN00001EEE                                                                              |
| Tissue of Origin:                                  | Esophagus                                                                               |
| Site of Finding:                                   | Esophagus                                                                               |
| Appearance:                                        | Tumor                                                                                   |
| Sample Diagnosis (from<br>Pathology Verification): | Carcinoma of esophagus, squamous cell                                                   |
| Normal:                                            | 0%                                                                                      |
| Lesional:                                          | 0%                                                                                      |
| Tumor:                                             | 60%                                                                                     |
| Tumor Hypo/Acellular<br>Stroma:                    | 10%                                                                                     |
| Tumor Hypercellular<br>Stroma:                     | 20%                                                                                     |
| Necrosis:                                          | 10%                                                                                     |
| Pathology Verification<br>notes from H&E review:   | Tumor Stroma (Cellular): Desmoplastic reaction; Tumor Stroma (Hypo/Acellular): Fibrosis |
| Bioanalyzer Ratio<br>(28S/18S):                    | 1.57                                                                                    |