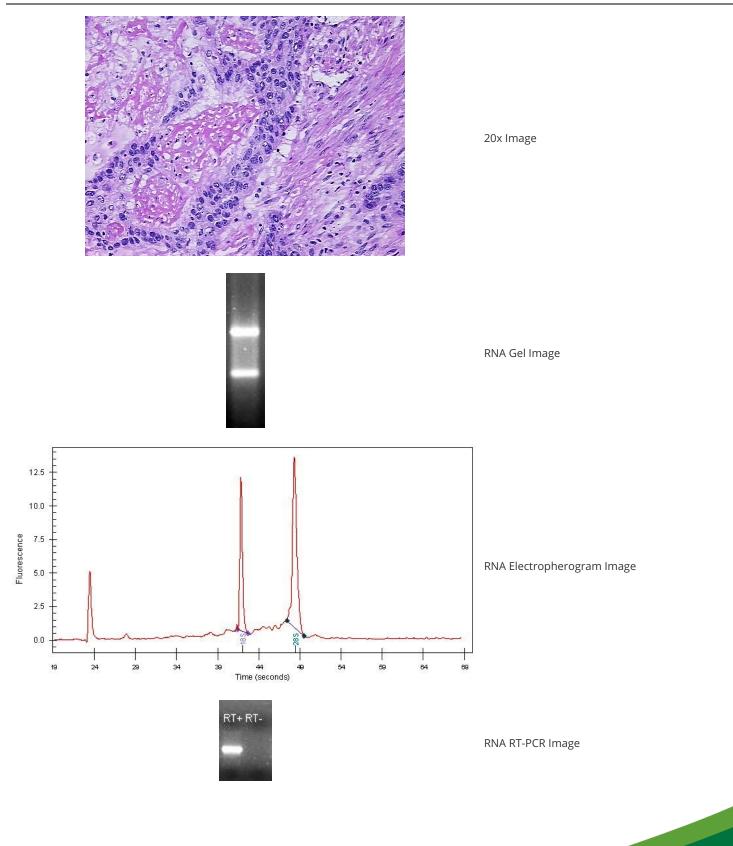

| Product Type:                                      | Total RNA                                                                               |
|----------------------------------------------------|-----------------------------------------------------------------------------------------|
| Disease State:                                     | Cancer                                                                                  |
| Diagnosis Category:                                | Esophageal/Gastroesphageal Cancer                                                       |
| Tissue:                                            | Esophagus                                                                               |
| Frozen Sample ID:                                  | FR000276EC                                                                              |
| Case ID:                                           | CU000006780                                                                             |
| Prep:                                              | 1                                                                                       |
| Vial ID:                                           | RN00001EEE                                                                              |
| Tissue of Origin:                                  | Esophagus                                                                               |
| Site of Finding:                                   | Esophagus                                                                               |
| Appearance:                                        | Tumor                                                                                   |
| Sample Diagnosis (from<br>Pathology Verification): | Carcinoma of esophagus, squamous cell                                                   |
| Normal:                                            | 0%                                                                                      |
| Lesional:                                          | 0%                                                                                      |
| Tumor:                                             | 60%                                                                                     |
| Tumor Hypo/Acellular<br>Stroma:                    | 10%                                                                                     |
| Tumor Hypercellular<br>Stroma:                     | 20%                                                                                     |
| Necrosis:                                          | 10%                                                                                     |
| Pathology Verification<br>notes from H&E review:   | Tumor Stroma (Cellular): Desmoplastic reaction; Tumor Stroma (Hypo/Acellular): Fibrosis |
| Bioanalyzer Ratio<br>(28S/18S):                    | 1.57                                                                                    |

## Product images:

4x Image

This product is to be used for laboratory only. Not for diagnostic or therapeutic use. ©2023 OriGene Technologies, Inc., 9620 Medical Center Drive, Ste 200, Rockville, MD 20850, US