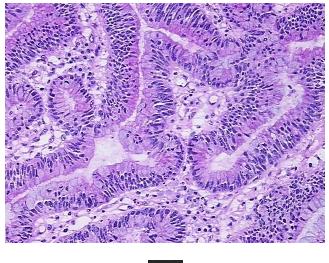

## **Product images:**

4x Image

20x Image

RNA Gel Image

RNA Electropherogram Image

RNA RT-PCR Image

RN00001EC1 Vial ID:

Tissue of Origin: Colon: transverse Site of Finding: Colon: transverse

Appearance: Tumor

Sample Diagnosis (from

Pathology Verification):

Adenocarcinoma of colon, mucinous

Normal: 0%

Lesional: 0%

80% Tumor:

Tumor Hypo/Acellular

Stroma:

Tumor Hypercellular 10%

Stroma:

0% **Necrosis:** 

**Pathology Verification** 

notes from H&E review: