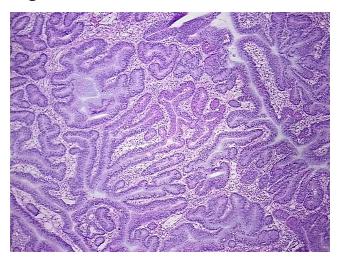

## **Product images:**

4x Image

20x Image

RNA Gel Image

RNA Electropherogram Image

RNA RT-PCR Image

RN00001EC1 Vial ID:

Tissue of Origin: Colon: transverse Site of Finding: Colon: transverse

Appearance: Tumor

Sample Diagnosis (from

Pathology Verification):

Adenocarcinoma of colon, mucinous

Normal: 0%

Lesional: 0%

80% Tumor:

Tumor Hypo/Acellular

Stroma:

Tumor Hypercellular 10%

Stroma:

0% **Necrosis:** 

**Pathology Verification** 

notes from H&E review: