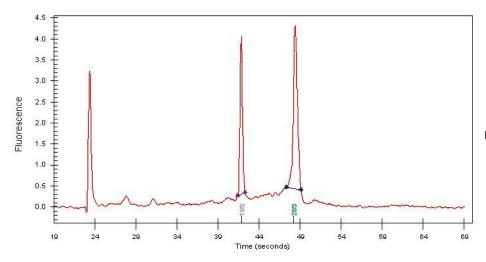

## **Product images:**

4x Image

20x Image

RNA Gel Image

RNA Electropherogram Image

RNA RT-PCR Image

**Bioanalyzer Ratio** 

(28S/18S):

10%

Tumor Stroma (Cellular): Desmoplastic reaction; Tumor Stroma (Hypo/Acellular): Mucin

1.44

OriGene Technologies, Inc. 9620 Medical Center Drive, Ste 200

CN: techsupport@origene.cn