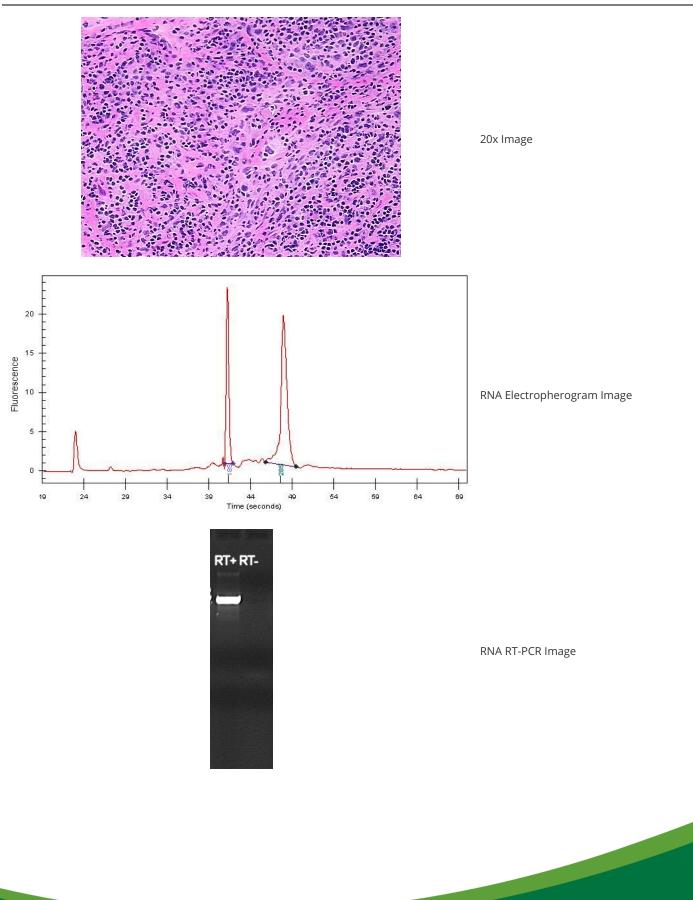

#### **Product data:**

| Product Type:                                           | Total RNA                       |
|---------------------------------------------------------|---------------------------------|
| Disease State:                                          | Cancer                          |
| Diagnosis Category:                                     | Lymphoma                        |
| Tissue:                                                 | Lymphoid tissue                 |
| Frozen Sample ID:                                       | FR00041039                      |
| Case ID:                                                | CU0000014803                    |
| Prep:                                                   | 1                               |
| Vial ID:                                                | RN00002C7F                      |
| Tissue of Origin:                                       | Lymphoid tissue                 |
| Site of Finding:                                        | Lymph node                      |
| Appearance:                                             | Tumor                           |
| Sample Diagnosis (from<br>Pathology Verification):      | Lymphoma, anaplastic large cell |
| Normal:                                                 | 10%                             |
| Lesional:                                               | 0%                              |
| Tumor:                                                  | 80%                             |
| Tumor Hypo/Acellular<br>Stroma:                         | 10%                             |
| Tumor Hypercellular<br>Stroma:                          | 0%                              |
| Necrosis:                                               | 0%                              |
| Bioanalyzer Ratio<br>(28S/18S):                         | 1.68                            |
| CASE Diagnosis (from<br>medical center path<br>report): | Lymphoma, anaplastic large cell |
| Age:                                                    | 58                              |

## Product images:

4x Image

This product is to be used for laboratory only. Not for diagnostic or therapeutic use. ©2023 OriGene Technologies, Inc., 9620 Medical Center Drive, Ste 200, Rockville, MD 20850, US