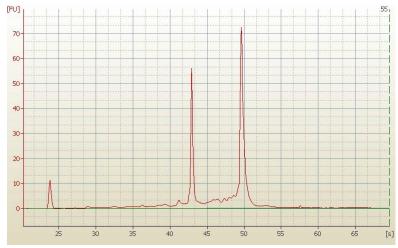

80% Tumor:

Tumor Hypo/Acellular 10%

Stroma:

Tumor Hypercellular

Stroma:

**Necrosis:** 10%

**Bioanalyzer Ratio** 1.63

(28S/18S):

## **Product images:**

4x Image

20x Image

RNA Electropherogram Image

RNA RT-PCR Image