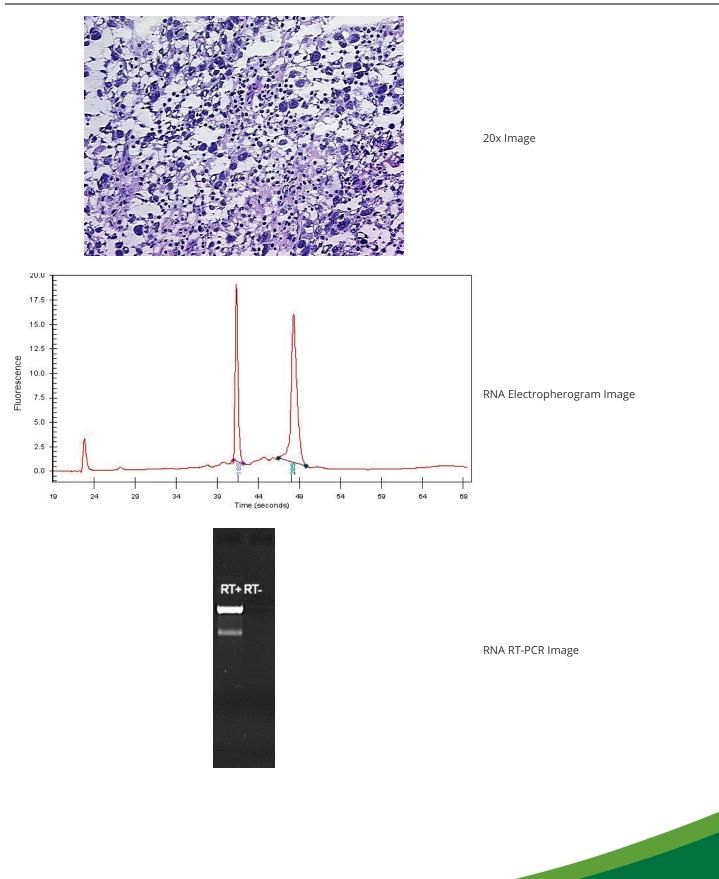

#### **Product data:**

| Product Type:                                           | Total RNA          |
|---------------------------------------------------------|--------------------|
| Disease State:                                          | Cancer             |
| Diagnosis Category:                                     | Testicular Cancer  |
| Tissue:                                                 | Testis             |
| Frozen Sample ID:                                       | FR0003B211         |
| Case ID:                                                | CU0000014667       |
| Prep:                                                   | 2                  |
| Vial ID:                                                | RN00002B82         |
| Tissue of Origin:                                       | Testis             |
| Site of Finding:                                        | Testis             |
| Appearance:                                             | Tumor              |
| Sample Diagnosis (from<br>Pathology Verification):      | Seminoma of testis |
| Normal:                                                 | 0%                 |
| Lesional:                                               | 0%                 |
| Tumor:                                                  | 80%                |
| Tumor Hypo/Acellular<br>Stroma:                         | 10%                |
| Tumor Hypercellular<br>Stroma:                          | 10%                |
| Necrosis:                                               | 0%                 |
| Bioanalyzer Ratio<br>(28S/18S):                         | 1.44               |
| CASE Diagnosis (from<br>medical center path<br>report): | Seminoma of testis |
| Age:                                                    | 38                 |