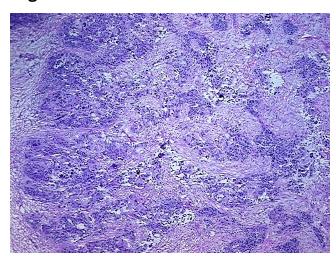

umor Hypercellular 35%

Stroma:

Necrosis: 0%

Bioanalyzer Ratio 1.53

(28S/18S):

CASE Diagnosis (from

medical center path

report):

**Age:** 58

OriGene Technologies, Inc.

9620 Medical Center Drive, Ste 200 Rockville, MD 20850, US Phone: +1-888-267-4436 https://www.origene.com techsupport@origene.com EU: info-de@origene.com CN: techsupport@origene.cn



Adenocarcinoma of ovary, papillary serous



**Gender:** Female

**Tumor Grade:** FIGO G2: Moderately differentiated

Minimum Stage

Grouping:

IIB

T (Extent of Primary

Tumor):

T2b

N (Lymph node

N0

metastasis):

M (Distant metastasis): MX

Storage: Store tissue total RNA at -80°C.

Stability: These products are stable for one year from date of shipping when stored at -80°C without

repeated freeze/thaws.

## **Product images:**



4x Image





20x Image