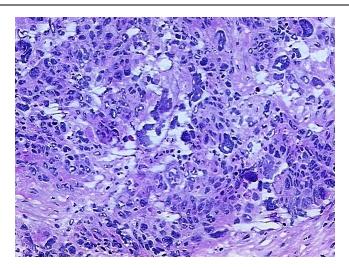

ular 35%

Stroma:

Necrosis: 0%

Bioanalyzer Ratio 1.53

(28S/18S):

CASE Diagnosis (from

medical center path

report):

**Age:** 58

OriGene Technologies, Inc.

9620 Medical Center Drive, Ste 200 Rockville, MD 20850, US Phone: +1-888-267-4436 https://www.origene.com techsupport@origene.com EU: info-de@origene.com CN: techsupport@origene.cn



Adenocarcinoma of ovary, papillary serous



**Gender:** Female

**Tumor Grade:** FIGO G2: Moderately differentiated

Minimum Stage

Grouping:

IIB

T (Extent of Primary

Tumor):

T2b

N (Lymph node

N0

metastasis):

M (Distant metastasis): MX

Storage: Store tissue total RNA at -80°C.

Stability: These products are stable for one year from date of shipping when stored at -80°C without

repeated freeze/thaws.

## **Product images:**



4x Image





20x Image