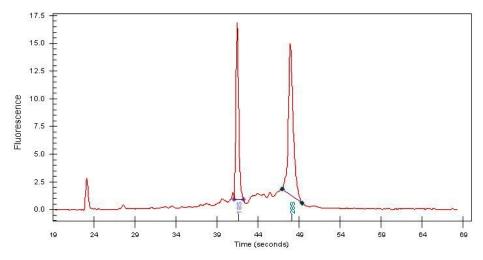

## **Product images:**

4x Image

20x Image

RNA Gel Image

RNA Electropherogram Image

RNA RT-PCR Image

Stroma:

Tumor Hypercellular 15%

0%

1.31

Stroma:

**Necrosis:** 15%

**Bioanalyzer Ratio** 

(28S/18S):