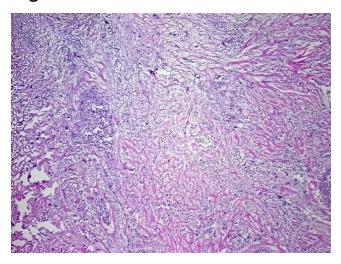

## **Product images:**

4x Image

20x Image

RNA Gel Image

RNA Electropherogram Image

RNA RT-PCR Image

RN0000258A Vial ID:

Tissue of Origin: Breast Site of Finding: Breast Appearance: Tumor

Sample Diagnosis (from

Pathology Verification):

Adenocarcinoma of breast, ductal

Normal: 0% Lesional: 0% 70% Tumor:

Tumor Hypo/Acellular

Stroma:

Tumor Hypercellular 15%

0%

1.31

Stroma:

**Necrosis:** 15%

**Bioanalyzer Ratio** 

(28S/18S):