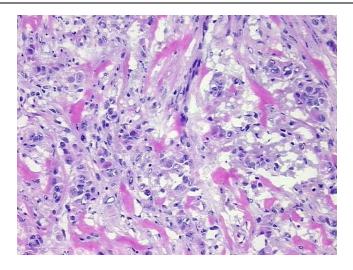

## **Product images:**

4x Image

20x Image

RNA Gel Image

RNA Electropherogram Image

RNA RT-PCR Image

RN0000258A Vial ID:

Tissue of Origin: Breast Site of Finding: Breast Appearance: Tumor

Sample Diagnosis (from

Pathology Verification):

Adenocarcinoma of breast, ductal

Normal: 0% Lesional: 0% 70% Tumor:

Tumor Hypo/Acellular

Stroma:

Tumor Hypercellular 15%

0%

1.31

Stroma:

**Necrosis:** 15%

**Bioanalyzer Ratio** 

(28S/18S):