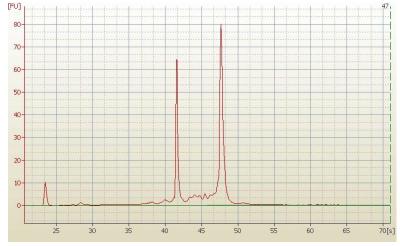

notes from H&E review:

**Bioanalyzer Ratio** 

(28S/18S):

0%

0%

Inflammation: Mild Mixed inflammatory infiltrate; Other Features/Comments: Sarcoma with

myoid features

1.46

## **Product images:**

4x Image

20x Image

RNA Electropherogram Image

RNA RT-PCR Image