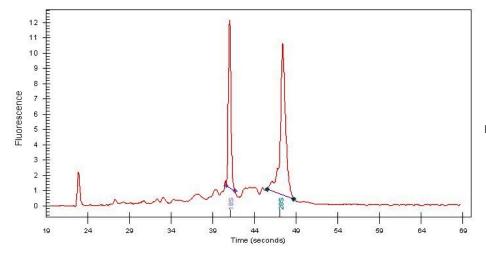

Tumor Hypo/Acellular

Stroma:

Tumor Hypercellular 15%

0%

Stroma:

0% **Necrosis:** 1.6

**Bioanalyzer Ratio** 

(28S/18S):

## **Product images:**

4x Image

20x Image

RNA Gel Image

RNA Electropherogram Image

RNA RT-PCR Image