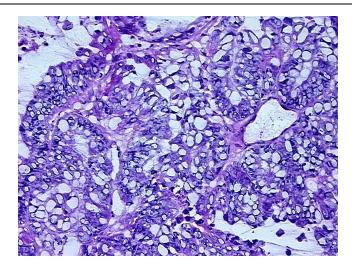

**Pathology Verification** 

notes from H&E review:

**Bioanalyzer Ratio** 

(28S/18S):

1.3

Tumor area: 8 mm x 4 mm

OriGene Technologies, Inc. 9620 Medical Center Drive, Ste 200

Rockville, MD 20850, US Phone: +1-888-267-4436 https://www.origene.com techsupport@origene.com

## **Product images:**

4x Image

20x Image

RNA Electropherogram Image

RNA RT-PCR Image