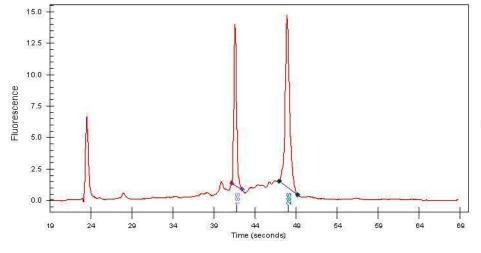

Lesional: 0%

80% Tumor:

Tumor Hypo/Acellular

Stroma:

Tumor Hypercellular 0%

Stroma:

0% **Necrosis:** 

**Bioanalyzer Ratio** 1.54

## **Product images:**

4x Image

20x Image

RNA Gel Image

RNA Electropherogram Image

RNA RT-PCR Image