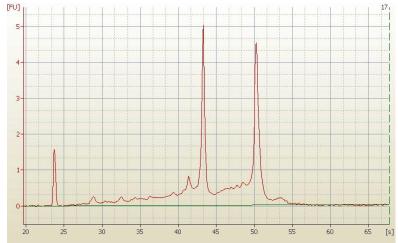

**Bioanalyzer Ratio** 

(28S/18S):

0%

5%

Seminoma of testis

Tumor Stroma (Cellular): Inflammatory cells

1.12

OriGene Technologies, Inc.

## **Product images:**

4x Image

20x Image

RNA Electropherogram Image

RNA RT-PCR Image