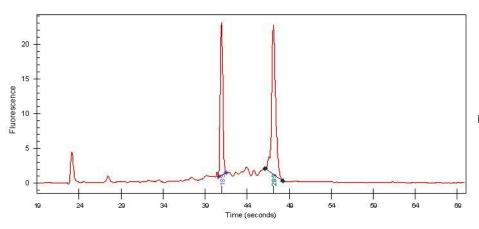

**Bioanalyzer Ratio** 

(28S/18S):

Carcinoma of renal pelvis, transitional cell

**CASE Diagnosis (from** medical center path

report):

49 Age:

OriGene Technologies, Inc. 9620 Medical Center Drive, Ste 200

CN: techsupport@origene.cn

# **Product images:**

4x Image

20x Image

RNA Gel Image

RNA Electropherogram Image

RNA RT-PCR Image