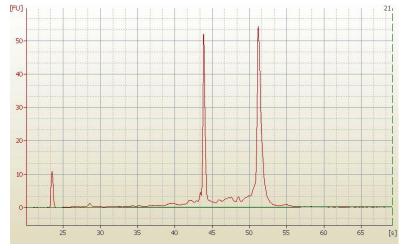

Lesional: 0%

Tumor: 70%

Tumor Hypo/Acellular

Stroma:

Tumor Hypercellular

Stroma:

Necrosis: 20%

Bioanalyzer Ratio 1.46

## **Product images:**

4x Image

20x Image

RNA Electropherogram Image

RNA RT-PCR Image