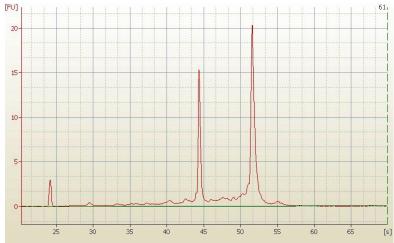

Tumor Hypo/Acellular 10%

Stroma:

Tumor Hypercellular 10%

Stroma:

0% **Necrosis:** 

**Bioanalyzer Ratio** 1.61

(28S/18S):

**CASE Diagnosis (from** Adenocarcinoma of colon

# **Product images:**

4x Image

20x Image

RNA Electropherogram Image

RNA RT-PCR Image