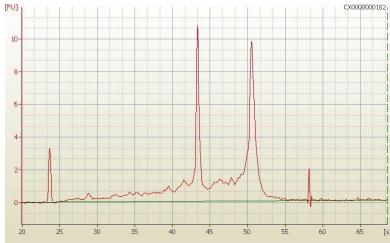

85% Tumor:

Tumor Hypo/Acellular 5%

Stroma:

Tumor Hypercellular 10%

Stroma:

0% **Necrosis:** 

**Bioanalyzer Ratio** 1.55

(28S/18S):

## **Product images:**

4x Image

20x Image

RNA Electropherogram Image

RNA RT-PCR Image