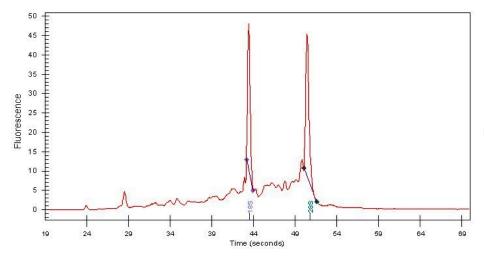

Stroma:

Tumor Hypercellular 5%

Stroma:

0% **Necrosis:** 

**Bioanalyzer Ratio** 1.02

(28S/18S):

**CASE Diagnosis (from** Adenocarcinoma of breast, ductal

medical center path

## **Product images:**

4x Image

20x Image

RNA Gel Image

RNA Electropherogram Image

RNA RT-PCR Image