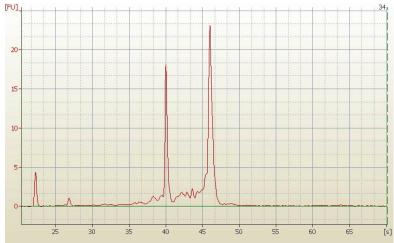

90% Tumor: 5%

Tumor Hypo/Acellular

Stroma:

Tumor Hypercellular 0%

Stroma:

0% **Necrosis:** 

**Bioanalyzer Ratio** 1.4

(28S/18S):

## **Product images:**

4x Image

20x Image

RNA Electropherogram Image

RNA RT-PCR Image