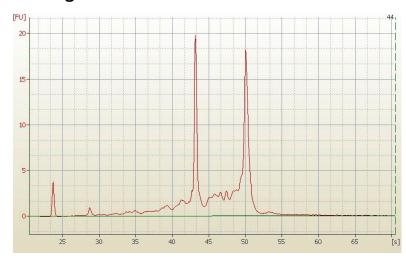

US Phone: +1-888-267-4436 https://www.origene.com techsupport@origene.com EU: info-de@origene.com CN: techsupport@origene.cn





CASE Diagnosis (from medical center path report):

Adenocarcinoma of breast, ductal

**Age:** 54

**Gender:** Female

**Tumor Grade:** Nottingham G3: 8-9 points High combined grade (unfavorable)

Minimum Stage

IIIA

Grouping:

T (Extent of Primary

Tumor):

T1c

N (Lymph node

N2a

metastasis):

MX

M (Distant metastasis):

Diagnostic Test Results: Progesterone receptor ~ PR! by IHC,Positive; Estrogen receptor ~ ER! by IHC,Positive; HER2 ~

ERBB2 ~ Neu! by IHC, Positive

Storage: Store tissue total RNA at -80°C.

Stability: These products are stable for one year from date of shipping when stored at -80°C without

repeated freeze/thaws.

## **Product images:**



RNA Electropherogram Image





RNA RT-PCR Image