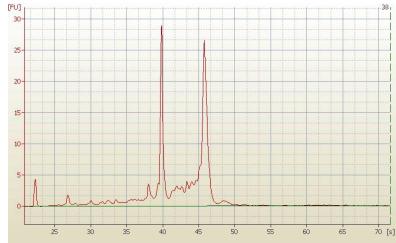

Stroma:

Necrosis: 0%

Pathology Verification

notes from H&E review:

**Bioanalyzer Ratio** 

(28S/18S):

OriGene Technologies, Inc.

9620 Medical Center Drive, Ste 200 Rockville, MD 20850, US Phone: +1-888-267-4436 https://www.origene.com techsupport@origene.com EU: info-de@origene.com

## **Product images:**

4x Image

20x Image

RNA Electropherogram Image

RNA RT-PCR Image