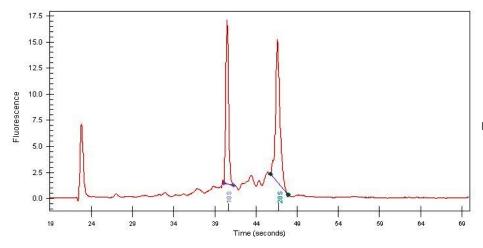

## **Product images:**

4x Image

20x Image

RNA Gel Image

RNA Electropherogram Image

RNA RT-PCR Image

Tumor Hypo/Acellular

Stroma:

Tumor Hypercellular 0%

Stroma:

0% **Necrosis:** 

**Bioanalyzer Ratio** 1.22

(28S/18S):

Adenocarcinoma of breast, ductal