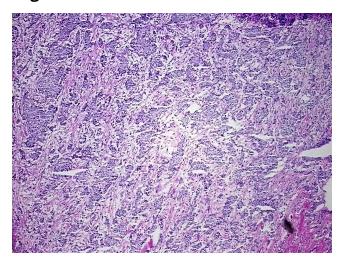

## **Product images:**

4x Image

20x Image

RNA Gel Image

RNA Electropherogram Image

RNA RT-PCR Image

RN00001B80 Vial ID:

Tissue of Origin: Breast Site of Finding: Breast Appearance: Tumor

Sample Diagnosis (from

Pathology Verification):

Adenocarcinoma of breast, ductal

Normal: 10% Lesional: 0%

Tumor: 75%

15%

Tumor Hypo/Acellular

Stroma:

Tumor Hypercellular 0%

Stroma:

0% **Necrosis:** 

**Bioanalyzer Ratio** 1.22

(28S/18S):

Adenocarcinoma of breast, ductal