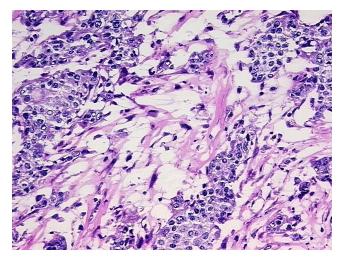

## **Product images:**

4x Image

20x Image

RNA Gel Image

RNA Electropherogram Image

RNA RT-PCR Image

RN00001B80 Vial ID:

Tissue of Origin: Breast Site of Finding: Breast Appearance: Tumor

Sample Diagnosis (from

Pathology Verification):

Adenocarcinoma of breast, ductal

Normal: 10% Lesional: 0%

Tumor: 75%

15%

Tumor Hypo/Acellular

Stroma:

Tumor Hypercellular 0%

Stroma:

0% **Necrosis:** 

**Bioanalyzer Ratio** 1.22

(28S/18S):

Adenocarcinoma of breast, ductal