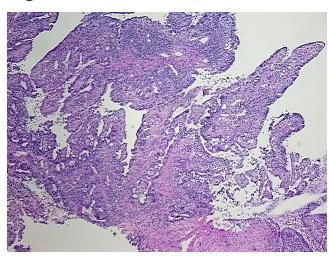

## **Product images:**

4x Image

20x Image

RNA Gel Image

RNA Electropherogram Image

RNA RT-PCR Image

Adenocarcinoma of esophagus

Normal: 0%

Lesional: 0%

Tumor: 80%

Tumor Hypo/Acellular

Stroma:

Tumor Hypercellular 0%

Stroma:

Tumor Stroma (Cellular): Inflammatory cells

CASE Diagnosis (from medical center path report):

Adenocarcinoma of esophagus

**Age:** 76

Gender: Male

**Tumor Grade:** AJCC G2: Moderately differentiated

Minimum Stage IIA