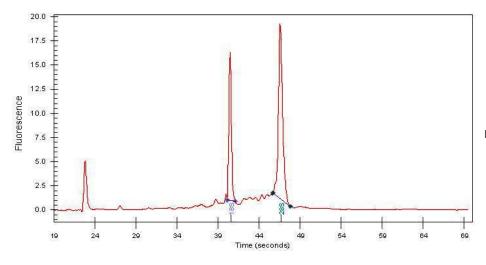

Necrosis: 10%

Pathology Verification

notes from H&E review:

Bioanalyzer Ratio 1.72

(28S/18S):

OriGene Technologies, Inc.

CN: techsupport@origene.cn

9620 Medical Center Drive, Ste 200 Rockville, MD 20850, US Phone: +1-888-267-4436 https://www.origene.com techsupport@origene.com EU: info-de@origene.com

## **Product images:**

4x Image

20x Image

RNA Gel Image

RNA Electropherogram Image

RNA RT-PCR Image