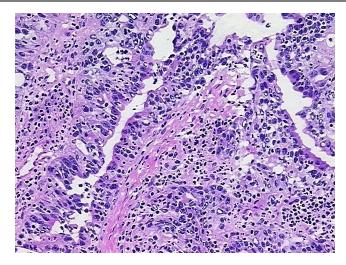

## **Product images:**

4x Image

20x Image

RNA Gel Image

RNA Electropherogram Image

RNA RT-PCR Image

Necrosis: 10%

Pathology Verification

notes from H&E review:

Bioanalyzer Ratio 1.72

(28S/18S):

OriGene Technologies, Inc.

CN: techsupport@origene.cn

9620 Medical Center Drive, Ste 200 Rockville, MD 20850, US Phone: +1-888-267-4436 https://www.origene.com techsupport@origene.com EU: info-de@origene.com