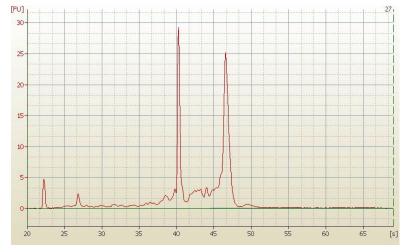

Tumor: 90%

Tumor Hypo/Acellular 0%

Stroma:

Tumor Hypercellular 10%

Stroma:

Necrosis: 0%

Bioanalyzer Ratio

(28S/18S):

## **Product images:**

4x Image

20x Image

RNA Electropherogram Image

RNA RT-PCR Image