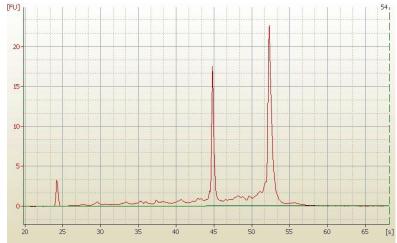

Lesional: 0%

Tumor: 50%

Tumor Hypo/Acellular 20%

Stroma:

Tumor Hypercellular 25%

Stroma:

**Necrosis:** 5%

**Bioanalyzer Ratio** 1.59

# **Product images:**

4x Image

20x Image

RNA Electropherogram Image

RNA RT-PCR Image