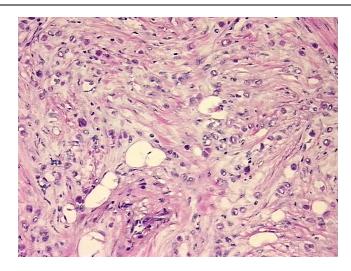

## **Product images:**

4x Image

20x Image

RNA Electropherogram Image

RNA RT-PCR Image

RN000037CB Vial ID:

Tissue of Origin: Breast, right Site of Finding: Breast, right

Appearance: Tumor

Sample Diagnosis (from

Pathology Verification):

Adenocarcinoma of breast, lobular

Normal: 0%

Lesional: 0%

80% Tumor:

Tumor Hypo/Acellular 10%

Stroma:

Tumor Hypercellular 10%

Stroma:

0% **Necrosis:** 

**Bioanalyzer Ratio** 1.14

(28S/18S):