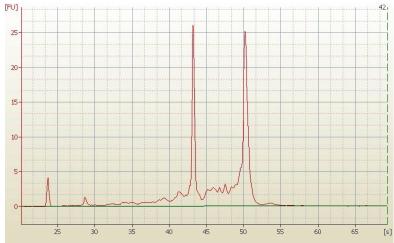

## **Product images:**

4x Image

20x Image

RNA Electropherogram Image

RNA RT-PCR Image

80% Tumor:

Tumor Hypo/Acellular 10%

Stroma:

Tumor Hypercellular 10%

Stroma:

0% **Necrosis:** 

**Bioanalyzer Ratio** 1.14

(28S/18S):