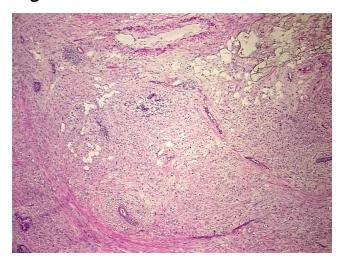

## **Product images:**

4x Image

20x Image

RNA Electropherogram Image

RNA RT-PCR Image

RN000037CB Vial ID:

Tissue of Origin: Breast, right Site of Finding: Breast, right

Appearance: Tumor

Sample Diagnosis (from

Pathology Verification):

Adenocarcinoma of breast, lobular

Normal: 0%

Lesional: 0%

80% Tumor:

Tumor Hypo/Acellular 10%

Stroma:

Tumor Hypercellular 10%

Stroma:

0% **Necrosis:** 

**Bioanalyzer Ratio** 1.14

(28S/18S):