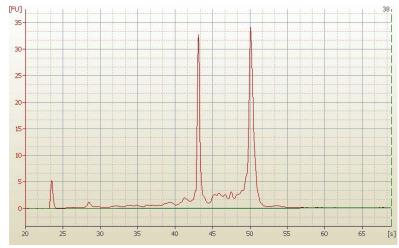

70% Tumor:

Tumor Hypo/Acellular

Stroma:

Tumor Hypercellular 5%

Stroma:

**Necrosis:** 5%

**Bioanalyzer Ratio** 1.9

(28S/18S):

## **Product images:**

4x Image

20x Image

RNA Electropherogram Image

RNA RT-PCR Image