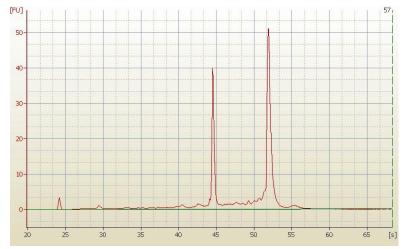

**Bioanalyzer Ratio** 1.7

(28S/18S):

**CASE Diagnosis (from** Adenocarcinoma of colon, mucinous, signet ring cell

medical center path

report):

79 Age:

OriGene Technologies, Inc.

9620 Medical Center Drive, Ste 200 Rockville, MD 20850, US Phone: +1-888-267-4436 https://www.origene.com techsupport@origene.com EU: info-de@origene.com CN: techsupport@origene.cn

# **Product images:**

4x Image

20x Image

RNA Electropherogram Image

RNA RT-PCR Image