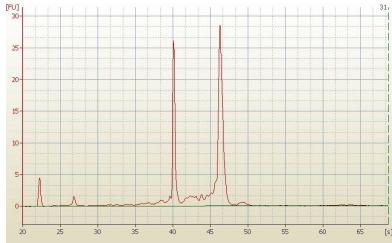

Tumor: 80%

Tumor Hypo/Acellular 10%

Stroma:

Tumor Hypercellular

Stroma:

Necrosis: 10%

Bioanalyzer Ratio

(28S/18S):

1.6

0%

CASE Diagnosis (from

medical center path

report):

Lymphoma, large B-cell, diffuse

**Age:** 84

**OriGene Technologies, Inc.** 9620 Medical Center Drive, Ste 200

## **Product images:**

4x Image

20x Image

RNA Electropherogram Image

RNA RT-PCR Image