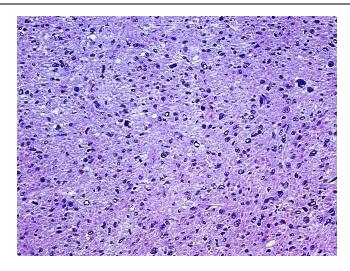

98% Tumor:

Tumor Hypo/Acellular

Stroma:

Tumor Hypercellular

Stroma:

0% **Necrosis:** 

**Bioanalyzer Ratio** 

(28S/18S):

Leiomyosarcoma

0%

2%

1.24

**CASE Diagnosis (from** medical center path

report):

39 Age:

OriGene Technologies, Inc. 9620 Medical Center Drive, Ste 200

# **Product images:**

4x Image

20x Image

RNA Electropherogram Image

RNA RT-PCR Image