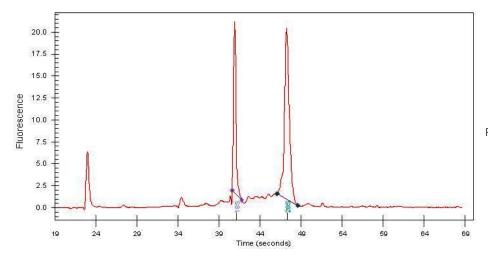

Lesional: 0%

70% Tumor:

Tumor Hypo/Acellular 0%

Stroma:

Tumor Hypercellular 30%

Stroma:

0% **Necrosis:** 

**Bioanalyzer Ratio** 1.81

## **Product images:**

4x Image

20x Image

RNA Gel Image

RNA Electropherogram Image

RNA RT-PCR Image