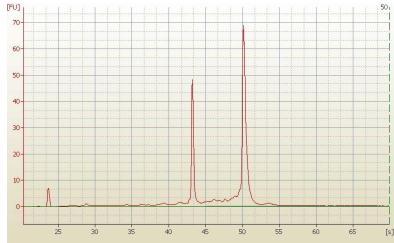

Tumor Hypo/Acellular 15%

Stroma:

Tumor Hypercellular 25%

Stroma:

0% **Necrosis:** 

**Bioanalyzer Ratio** 1.86

(28S/18S):

**CASE Diagnosis (from** Adenocarcinoma of colon

## **Product images:**

4x Image

20x Image

RNA Electropherogram Image

RNA RT-PCR Image