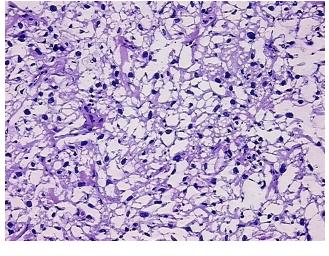

## **Product images:**

4x Image

20x Image

RNA Gel Image

RNA Electropherogram Image

RNA RT-PCR Image

Tumor Hypo/Acellular 3%

Stroma:

Tumor Hypercellular 2%

Stroma:

0% **Necrosis:** 

**Pathology Verification** Tumor Stroma (Hypo/Acellular): Fibrosis

notes from H&E review:

**Bioanalyzer Ratio** 1.27