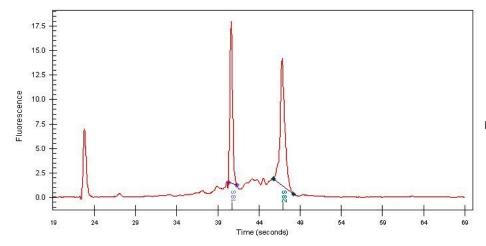

Tumor Hypo/Acellular 3%

Stroma:

Tumor Hypercellular 2%

Stroma:

0% **Necrosis:** 

**Pathology Verification** Tumor Stroma (Hypo/Acellular): Fibrosis

notes from H&E review:

**Bioanalyzer Ratio** 1.27

## **Product images:**

4x Image

20x Image

RNA Gel Image

RNA Electropherogram Image

RNA RT-PCR Image