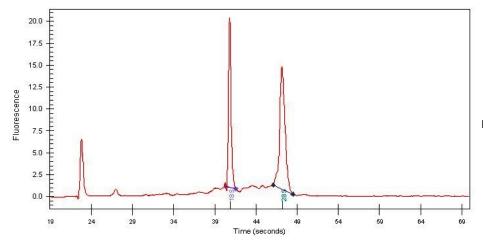

70% Tumor:

Tumor Hypo/Acellular 30%

Stroma:

Tumor Hypercellular 0%

Stroma:

0% **Necrosis:** 

**Bioanalyzer Ratio** 1.25

(28S/18S):

## **Product images:**

4x Image

20x Image

RNA Gel Image

RNA Electropherogram Image

RNA RT-PCR Image