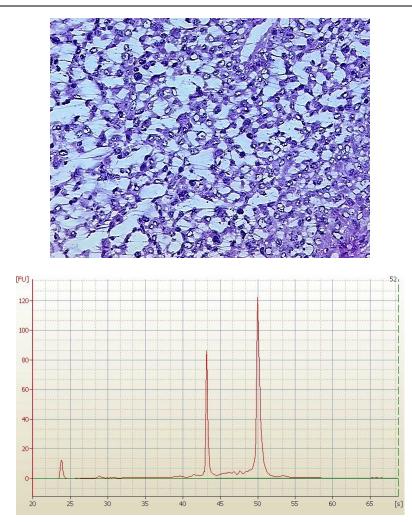

20x Image

RNA Electropherogram Image

RNA RT-PCR Image

This product is to be used for laboratory only. Not for diagnostic or therapeutic use. ©2023 OriGene Technologies, Inc., 9620 Medical Center Drive, Ste 200, Rockville, MD 20850, US

#### **Product data:**

| Product Type:                                           | Total RNA                      |
|---------------------------------------------------------|--------------------------------|
| Disease State:                                          | Cancer                         |
| Diagnosis Category:                                     | Melanoma                       |
| Tissue:                                                 | Skin                           |
| Frozen Sample ID:                                       | FR00035173                     |
| Case ID:                                                | CU0000011742                   |
| Prep:                                                   | 1                              |
| Vial ID:                                                | RN00003CE9                     |
| Tissue of Origin:                                       | Skin                           |
| Site of Finding:                                        | Lymph node                     |
| Appearance:                                             | Tumor                          |
| Sample Diagnosis (from<br>Pathology Verification):      | Malignant melanoma, metastatic |
| Normal:                                                 | 0%                             |
| Lesional:                                               | 0%                             |
| Tumor:                                                  | 85%                            |
| Tumor Hypo/Acellular<br>Stroma:                         | 0%                             |
| Tumor Hypercellular<br>Stroma:                          | 5%                             |
| Necrosis:                                               | 10%                            |
| Bioanalyzer Ratio<br>(28S/18S):                         | 2.07                           |
| CASE Diagnosis (from<br>medical center path<br>report): | Malignant melanoma, metastatic |
| Age:                                                    | 74                             |