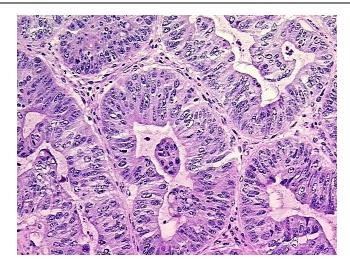

Bioanalyzer Ratio 2.12

(28S/18S):

CASE Diagnosis (from

medical center path

report):

**Age:** 85

OriGene Technologies, Inc.

9620 Medical Center Drive, Ste 200 Rockville, MD 20850, US Phone: +1-888-267-4436 https://www.origene.com techsupport@origene.com EU: info-de@origene.com CN: techsupport@origene.cn

# **Product images:**

4x Image

20x Image

RNA Electropherogram Image

RNA RT-PCR Image