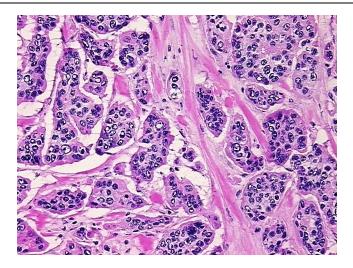

(28S/18S):

1.16

10%

**CASE Diagnosis (from** 

medical center path

report):

38 Age:

9620 Medical Center Drive, Ste 200 Rockville, MD 20850, US Phone: +1-888-267-4436 https://www.origene.com techsupport@origene.com EU: info-de@origene.com CN: techsupport@origene.cn

## **Product images:**

4x Image

20x Image

RNA Electropherogram Image

RNA RT-PCR Image