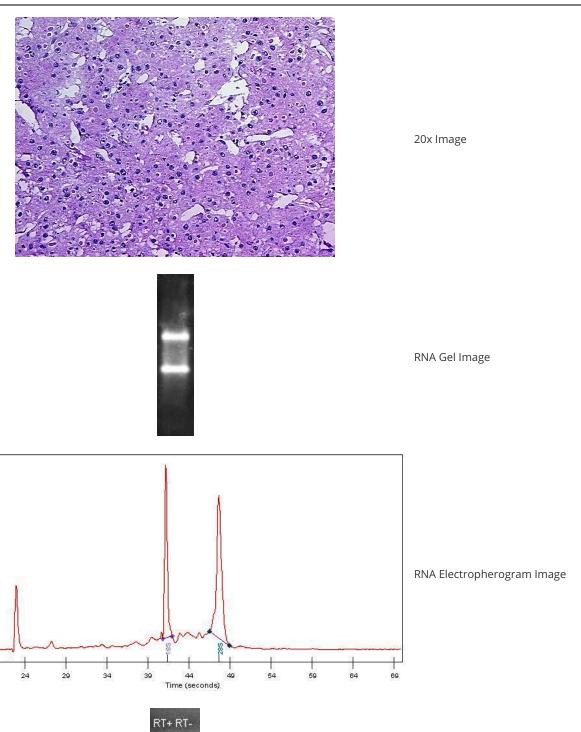

Stroma:

Tumor Hypercellular

Stroma:

Necrosis: 10%

**Pathology Verification** Tumor: Moderately differentiated hepatocellular carcinoma arising in a background of notes from H&E review: chronic hepatitis

**Bioanalyzer Ratio** 

## **Product images:**

4x Image

15.0

12.5

10.0

5.0

2.5

0.0

19

Fluorescence 7.5

RNA RT-PCR Image