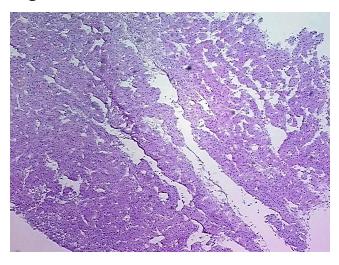

Vial ID: RN00002448

Tissue of Origin: Liver
Site of Finding: Liver
Appearance: Tumor

Sample Diagnosis (from

Pathology Verification):

Carcinoma of liver, hepatocellular

Normal: 0% Lesional: 0% Tumor: 85%

Tumor Hypo/Acellular 5%

Stroma:

Tumor Hypercellular

Stroma:

Necrosis: 10%

**Pathology Verification** Tumor: Moderately differentiated hepatocellular carcinoma arising in a background of notes from H&E review: chronic hepatitis

**Bioanalyzer Ratio** 