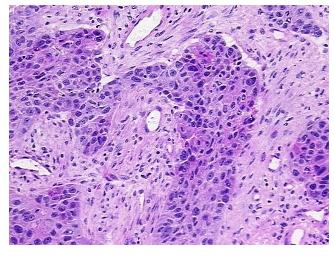

## **Product images:**

4x Image

20x Image

RNA Gel Image

RNA Electropherogram Image

RNA RT-PCR Image

**Vial ID:** RN000024A8

**Tissue of Origin:** Esophagus **Site of Finding:** Stomach

Appearance: Tumor

Sample Diagnosis (from Carcinoma of esophagus, squamous cell

Pathology Verification):

Normal: 0%

Lesional: 0%

Tumor: 70%

Tumor Hypo/Acellular 20%

Stroma:

Tumor Hypercellular

Stroma:

Necrosis: 10%

Pathology Verification

notes from H&E review:

Tumor: direct extension; Tumor Stroma (Cellular): Inflammatory cells

CASE Diagnosis (from medical center path report):

Carcinoma of esophagus, squamous cell

**Age:** 79

Gender: Male

**Tumor Grade:** AJCC G2: Moderately differentiated