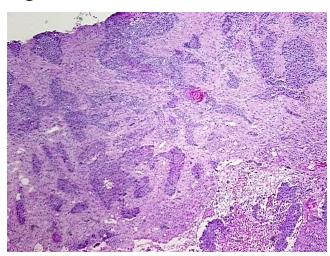

## **Product images:**

4x Image

20x Image

RNA Gel Image

RNA Electropherogram Image

RNA RT-PCR Image

**Vial ID:** RN000024A8

**Tissue of Origin:** Esophagus **Site of Finding:** Stomach

Appearance: Tumor

Sample Diagnosis (from Carcinoma of esophagus, squamous cell

Pathology Verification):

Normal: 0%

Lesional: 0%

Tumor: 70%

Tumor Hypo/Acellular 20%

Stroma:

Tumor Hypercellular

Stroma:

Necrosis: 10%

Pathology Verification

notes from H&E review:

Tumor: direct extension; Tumor Stroma (Cellular): Inflammatory cells

CASE Diagnosis (from medical center path report):

Carcinoma of esophagus, squamous cell

**Age:** 79

Gender: Male

**Tumor Grade:** AJCC G2: Moderately differentiated