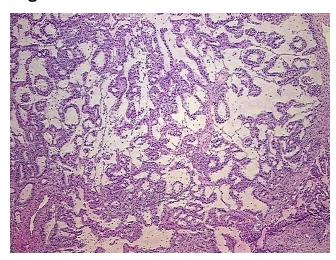

## **Product images:**

4x Image

20x Image

RNA Gel Image

RNA Electropherogram Image

RNA RT-PCR Image

Vial ID: RN00002667

Tissue of Origin: Lung Site of Finding: Lung

Appearance: Tumor

Sample Diagnosis (from Adenocarcinoma of lung, mucinous Pathology Verification):

Normal: 0%

Lesional: 0%

80% Tumor:

Tumor Hypo/Acellular 10%