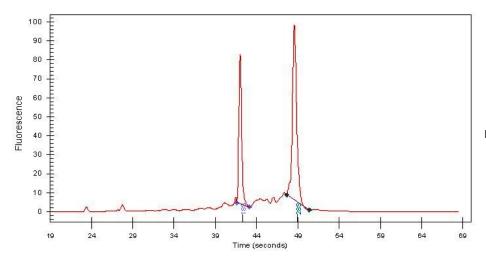

## **Product images:**

4x Image

20x Image

RNA Gel Image

RNA Electropherogram Image

RNA RT-PCR Image

Stroma:

Tumor Hypercellular 10%

Stroma:

0% **Necrosis:** 

**Bioanalyzer Ratio** 1.52

(28S/18S):

**CASE Diagnosis (from** Adenocarcinoma of lung, mucinous

medical center path