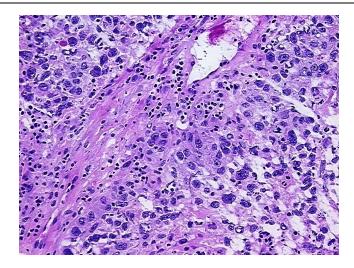

**Pathology Verification** Tumor Stroma (Cellular): Desmoplastic reaction; Inflammation: Mild Lymphoplasmacytic

notes from H&E review:

infiltrate

**Bioanalyzer Ratio** 

(28S/18S):

1.2

9620 Medical Center Drive, Ste 200 Rockville, MD 20850, US Phone: +1-888-267-4436 https://www.origene.com techsupport@origene.com EU: info-de@origene.com CN: techsupport@origene.cn

## **Product images:**

4x Image

20x Image

RNA Electropherogram Image

RNA RT-PCR Image