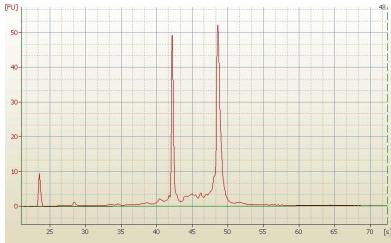

Tumor: 95%

Tumor Hypo/Acellular 5%

Stroma:

Tumor Hypercellular 0%

Stroma:

Necrosis: 0%

Bioanalyzer Ratio 1.36

(28S/18S):

## **Product images:**

4x Image

20x Image

RNA Electropherogram Image

RNA RT-PCR Image