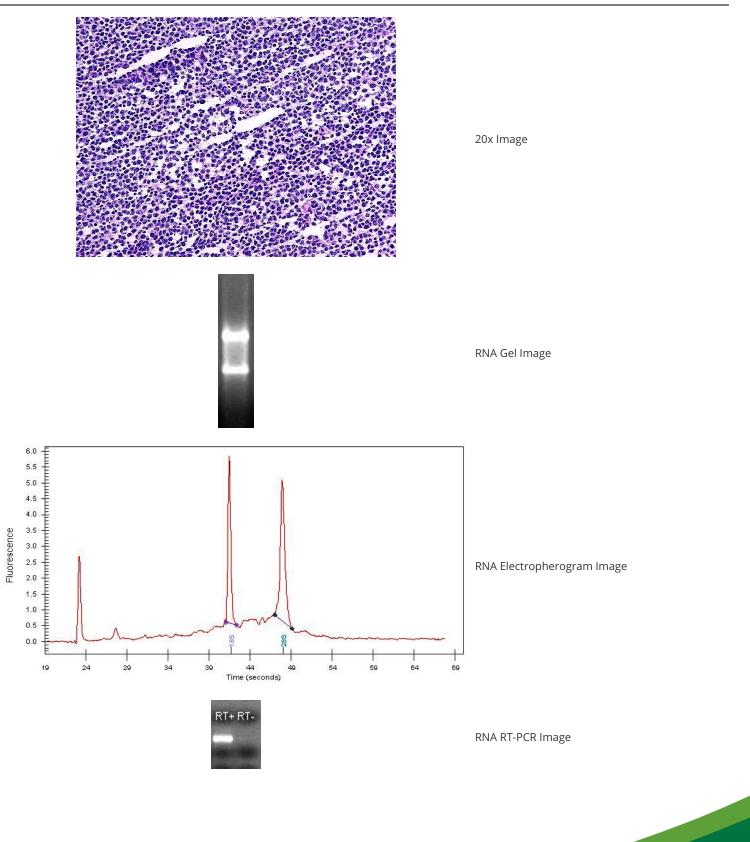

| Product Type:                                      | Total RNA                                                                             |
|----------------------------------------------------|---------------------------------------------------------------------------------------|
| Disease State:                                     | Cancer                                                                                |
| Diagnosis Category:                                | Lymphoma                                                                              |
| Tissue:                                            | Lymphoid tissue                                                                       |
| Frozen Sample ID:                                  | FR0002C327                                                                            |
| Case ID:                                           | CU0000011416                                                                          |
| Prep:                                              | 1                                                                                     |
| Vial ID:                                           | RN00001401                                                                            |
| Tissue of Origin:                                  | Lymphoid tissue                                                                       |
| Site of Finding:                                   | Lymph node                                                                            |
| Appearance:                                        | Tumor                                                                                 |
| Sample Diagnosis (from<br>Pathology Verification): | Lymphoma, small lymphocytic                                                           |
| Normal:                                            | 0%                                                                                    |
| Lesional:                                          | 0%                                                                                    |
| Tumor:                                             | 100%                                                                                  |
| Tumor Hypo/Acellular<br>Stroma:                    | 0%                                                                                    |
| Tumor Hypercellular<br>Stroma:                     | 0%                                                                                    |
| Necrosis:                                          | 0%                                                                                    |
| Pathology Verification<br>notes from H&E review:   | malignant cells have features of transformation to high grade; no normal architecture |
| Bioanalyzer Ratio<br>(28S/18S):                    | 1.21                                                                                  |

## Product images:

4x Image

This product is to be used for laboratory only. Not for diagnostic or therapeutic use. ©2023 OriGene Technologies, Inc., 9620 Medical Center Drive, Ste 200, Rockville, MD 20850, US 