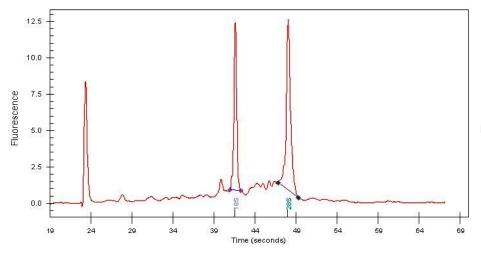

80% Tumor:

Tumor Hypo/Acellular 0%

Stroma:

Tumor Hypercellular 0%

Stroma:

0% **Necrosis:** 

**Bioanalyzer Ratio** 1.37

(28S/18S):

## **Product images:**

4x Image

20x Image

RNA Gel Image

RNA Electropherogram Image

RNA RT-PCR Image