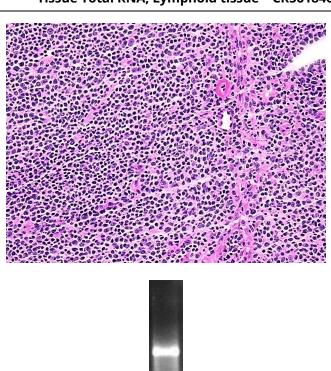

## **Product images:**

4x Image

20x Image

RNA Gel Image

RNA Electropherogram Image

RNA RT-PCR Image

Vial ID: RN000016CD

Tissue of Origin: Lymphoid tissue

Site of Finding: Lymph node

**Appearance:** Tumor

Sample Diagnosis (from Lyr

Pathology Verification):

Lymphoma, follicular

Lymphoma, follicular

Normal: 20%

Lesional: 0%

Tumor: 70%

Tumor Hypo/Acellular

Stroma:

Tumor Hypercellular 0%

Stroma:

Necrosis: 0%