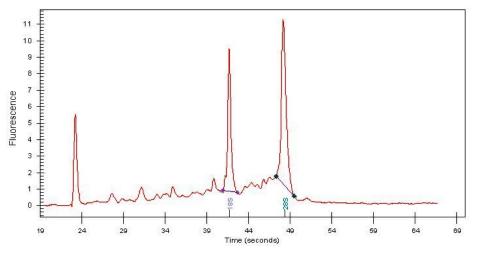

## **Product images:**

4x Image

20x Image

RNA Gel Image

RNA Electropherogram Image

RNA RT-PCR Image

Bioanalyzer Ratio

(28S/18S):

1.44

10%

CASE Diagnosis (from

medical center path

report):

**Age:** 38