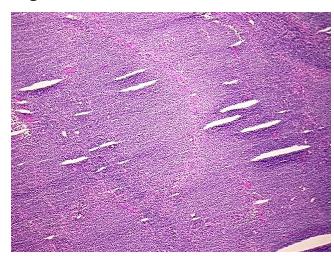

## **Product images:**

4x Image

20x Image

RNA Gel Image

RNA Electropherogram Image

RNA RT-PCR Image

Vial ID: RN000016CD

Tissue of Origin: Lymphoid tissue

Site of Finding: Lymph node

**Appearance:** Tumor

Sample Diagnosis (from Lyr

Pathology Verification):

Lymphoma, follicular

Lymphoma, follicular

Normal: 20%

Lesional: 0%

Tumor: 70%

Tumor Hypo/Acellular

Stroma:

Tumor Hypercellular 0%

Stroma:

Necrosis: 0%